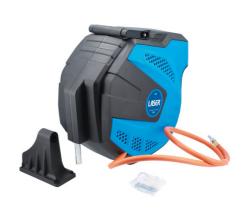

## **Auto-Rewind Air Hose Reel 15m**

A retractable 15m workshop airline hose, with 3/8" (10mm) internal diameter and fitted with 1/4" BSP couplings, in a wall mounted housing. It features an auto-stop function, allowing for the hose to be extended and stopped at any length, together with an auto-retract function which guides the hose smoothly and neatly back into the housing. The high-visibility hose has a PVC/rubber construction and is silicone free, making it ideal for use in a bodyshop.

## **Additional Information**

- · Wall mounted retractable air hose reel.
- Size: 10mm (3/8") ID x 15m.
- Fitted with 1/4" BSP couplings.
- · Working pressure: 150psi. Burst pressure: 450 psi.
- Features: Silicone free PVC & rubber hose. Auto-stop & auto-retract, with hose guide system. Wall mounting swivel bracket & fixings. CE certified.