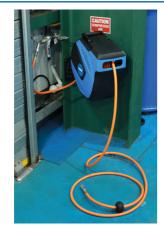

## **Auto-Rewind Air Hose Reel 15m**

A retractable 15m workshop airline hose, with 3/8" (10mm) internal diameter and fitted with 1/4" BSP couplings, in a wall mounted housing. It features an auto-stop function, allowing for the hose to be extended and stopped at any length, together with an auto-retract function which guides the hose smoothly and neatly back into the housing. The high-visibility hose has a PVC/rubber construction and is silicone free, making it ideal for use in a bodyshop.

## **Additional Information**

- · Wall mounted retractable air hose reel.
- Size: 10mm (3/8") ID x 15m.
- Fitted with 1/4" BSP couplings.
- · Working pressure: 150psi. Burst pressure: 450 psi.
- Features: Silicone free PVC & rubber hose. Auto-stop & auto-retract, with hose guide system. Wall mounting swivel bracket & fixings. CE certified.