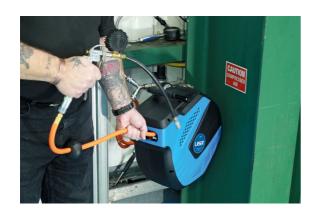

## **Auto-Rewind Air Hose Reel 15m**

A retractable 15m workshop airline hose, with 3/8" (10mm) internal diameter and fitted with 1/4" BSP couplings, in a wall mounted housing. It features an auto-stop function, allowing for the hose to be extended and stopped at any length, together with an auto-retract function which guides the hose smoothly and neatly back into the housing. The high-visibility hose has a PVC/rubber construction and is silicone free, making it ideal for use in a bodyshop.