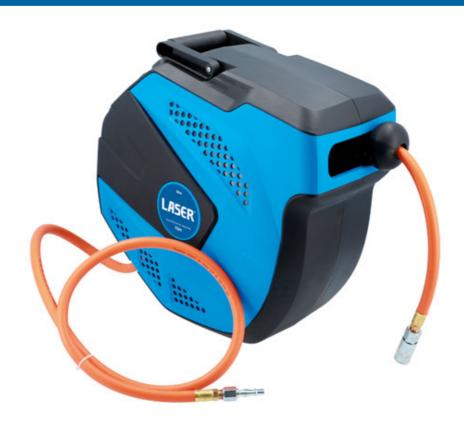

## **Auto-Rewind Air Hose Reel 15m**

A retractable 15m workshop airline hose, with 3/8" (10mm) internal diameter and fitted with 1/4" BSP couplings, in a wall mounted housing. It features an auto-stop function, allowing for the hose to be extended and stopped at any length, together with an auto-retract function which guides the hose smoothly and neatly back into the housing. The high-visibility hose has a PVC/rubber construction and is silicone free, making it ideal for use in a bodyshop.

## **Additional Information**

- · Wall mounted retractable air hose reel.
- Size: 10mm (3/8") ID x 15m.
- Fitted with 1/4" BSP couplings.
- · Working pressure: 150psi. Burst pressure: 450 psi.
- Features: Silicone free PVC & rubber hose. Auto-stop & auto-retract, with hose guide system. Wall mounting swivel bracket & fixings. CE certified.