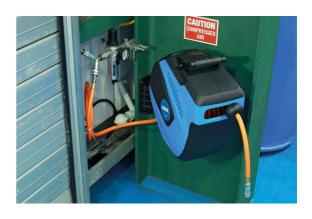

## **Auto-Rewind Air Hose Reel 15m**

A retractable 15m workshop airline hose, with 3/8" (10mm) internal diameter and fitted with 1/4" BSP couplings, in a wall mounted housing. It features an auto-stop function, allowing for the hose to be extended and stopped at any length, together with an auto-retract function which guides the hose smoothly and neatly back into the housing. The high-visibility hose has a PVC/rubber construction and is silicone free, making it ideal for use in a bodyshop.

## **Additional Information**

- · Wall mounted retractable air hose reel.
- Size: 10mm (3/8") ID x 15m.
- Fitted with 1/4" BSP couplings.
- · Working pressure: 150psi. Burst pressure: 450 psi.
- Features: Silicone free PVC & rubber hose. Auto-stop & auto-retract, with hose guide system. Wall mounting swivel bracket & fixings. CE certified.